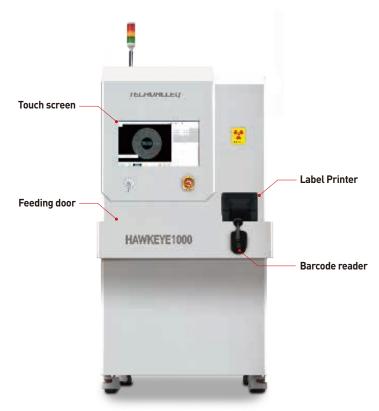

# HAWKEYE1000

## **Automated X-ray Chip Counter**

#### High performance automatic chip counting with a wide range

- Automated, accurate and fast counting (180mm~380mm)
- Connect integration ERP/MES system
- No damage to components or reels
- Counts all type of Chips (1 reel, 4 reels, Tray, Unique shapes)
- User-oriented UI configuration & Touch monitor

#### Safe from radiation

- Shielding cabinet guaranteeing no radiation leakage
- Double safety interlocking system
- Light curtain sensor system for the door
- Fully CE Approved

| HAWKEYE1000    | Specification                                            |
|----------------|----------------------------------------------------------|
| X-ray Tube     | kV Range : 20 $\sim$ 65 kV                               |
|                | mA Range : 0 $\sim$ 4 mA                                 |
| X-ray Detector | Size : 430 X 430 mm FPXD                                 |
|                | Pixel Pitch : 140 um                                     |
| Manipulator    | Feeding Door Type                                        |
| Features       | Counting up to 4 reels simultaneously                    |
|                | Inspection Time : $8 \sec (1reel)$<br>$12 \sec (4reels)$ |
| Other          | Weight : 800 kg                                          |
|                | Dimension : 900 X 1,600 X 1,850 mm                       |