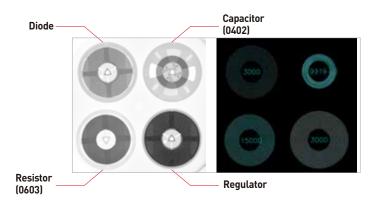

### World's best X-ray component counting technology

- Counting up to 4 reels(180mm) simultaneously
- Dramatically reduces labour costs and kitting times
- Increases inventory management efficiency
- Reduces production line down-times
- Sold to and proven by many world leading companies

#### High performance automatic chip counting with a wide range

- Automated, accurate and fast counting (180mm~380mm)
- Connect integration ERP/MES system
- No damage to components or reels
- Counts all type of Chips (1 reel, 4 reels, Tray, Unique shapes)
- User-oriented UI configuration & Touch monitor